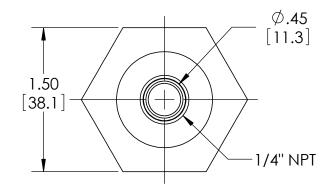

## **SASHCROFT**INC. 250 EAST MAIN STREET STRATFORD, CT 06614

| DIMENSIONS IN [] ARE MILLIMETERS |      | REV. | ECO                                            | DESC         | RIPTION       | BY  | DATE      |
|----------------------------------|------|------|------------------------------------------------|--------------|---------------|-----|-----------|
|                                  |      | А    | 0005001                                        | RELEASED G   | ENERAL DIMS.  | MJS | 7/27/2010 |
| This print certified correct for |      |      | General Dimensions                             |              |               |     |           |
| Customer's Name                  |      |      | TYPE: 310                                      |              |               |     |           |
|                                  |      |      | PROCESS CONN: 1/4" - INSTRUMENT CONN: 1/8" NPT |              |               |     |           |
|                                  |      |      | THREADED MINI DIAPHRAGM SEAL                   |              |               |     |           |
| Customer's Order No.             |      | D    | rawn MJS                                       | Date 7/27/10 | Date of Issue |     |           |
| Ashcroft Order No.               |      | С    | hecked                                         | Date         | SHEET-1 Re    |     | Rev.      |
| Certified by                     | Date | А    | pproved                                        | Date         | 70A332        | 27  | A         |