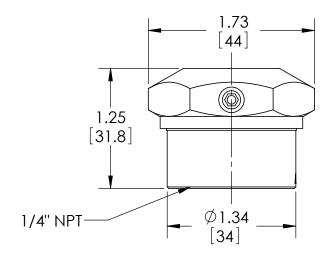

## **SASHCROFT**INC. 250 EAST MAIN STREET STRATFORD, CT 06614

| DIMENSIONS IN [] ARE MILLIMETERS |      | REV. | ECO                                            | DESC         | RIPTION       | BY  | DATE      |
|----------------------------------|------|------|------------------------------------------------|--------------|---------------|-----|-----------|
|                                  |      | А    | 0005001                                        | RELEASED G   | ENERAL DIMS.  | MJS | 7/27/2010 |
| This print certified correct for |      |      | General Dimensions                             |              |               |     |           |
| Customer's Name                  |      |      | TYPE: 310                                      |              |               |     |           |
|                                  |      |      | PROCESS CONN: 1/4" - INSTRUMENT CONN: 1/8" NPT |              |               |     |           |
|                                  |      |      | THREADED MINI DIAPHRAGM SEAL                   |              |               |     |           |
| Customer's Order No.             |      | D    | rawn MJS                                       | Date 7/27/10 | Date of Issue |     |           |
| Ashcroft Order No.               |      | С    | hecked                                         | Date         | SHEET-1 Re    |     | Rev.      |
| Certified by                     | Date | А    | pproved                                        | Date         | 70A332        | 27  | A         |