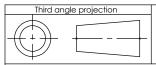

## **SASHCROFT**INC. 250 EAST MAIN STREET STRATFORD, CT 06614

| DIMENSIONS IN [] ARE MILLIMETERS |      | REV. | ECO                                            | DESC         | RIPTION       | BY  | DATE      |
|----------------------------------|------|------|------------------------------------------------|--------------|---------------|-----|-----------|
|                                  |      | А    | 0005001                                        | RELEASED G   | ENERAL DIMS.  | MJS | 7/27/2010 |
| This print certified correct for |      |      | General Dimensions                             |              |               |     |           |
| Customer's Name                  |      |      | TYPE: 310                                      |              |               |     |           |
|                                  |      |      | PROCESS CONN: 1/4" - INSTRUMENT CONN: 1/8" NPT |              |               |     |           |
|                                  |      |      | THREADED MINI DIAPHRAGM SEAL                   |              |               |     |           |
| Customer's Order No.             |      | D    | rawn MJS                                       | Date 7/27/10 | Date of Issue |     |           |
| Ashcroft Order No.               |      | С    | hecked                                         | Date         | SHEET-1 Re    |     | Rev.      |
| Certified by                     | Date | А    | pproved                                        | Date         | 70A332        | 27  | A         |